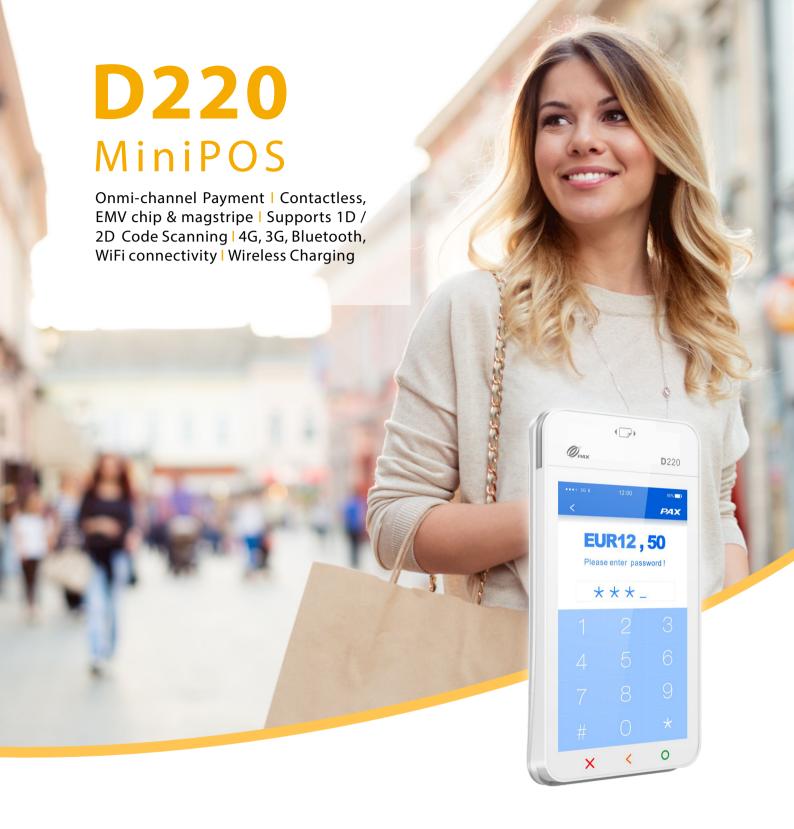

The D220 – the world's most innovative payment device offers merchants and cardholders alike a whole new experience, either as a traditional mPOS when integrating with mobile payment apps running on iOS or Android smart devices via Bluetooth, or as a standalone MiniPOS when connecting over 4G, 3G &WiFi. The D220 comes

## **Exceptional Performance**

- Optional Rear Camera for Code Scanning (1D & 2D)
- Accepts Contactless, EMV Chip, Magstripe
- Keeping Transactions Going All Day Long
- High quality 4-inch touch colour screen

## **Expansibility & Security**

- Optional wireless power charger
- Optional multiple connectivity
- Secure key embedded area
- PCI PTS 4.x, SRED

| OS               | Prolin                                                                                                                                                                                                                    |
|------------------|---------------------------------------------------------------------------------------------------------------------------------------------------------------------------------------------------------------------------|
| Processor        | Cortex-A9, 1GHz                                                                                                                                                                                                           |
| Memory           | 512MB DDR + 512MB Flash   1 x Micro SD Card Slot, Supports up to 32GE                                                                                                                                                     |
| Card Readers     | Magnetic Card Reader   Smart Card Reader   Contactless Card Reader                                                                                                                                                        |
| Camera           | 0.3 Megapixel Fixed Focus Rear Camera (optional)<br>Reads 1D & 2D Codes                                                                                                                                                   |
| Display          | 4-inch TFT Colour Display   480 x 800 pixels   Capacitive Touchscreen                                                                                                                                                     |
| Audio            | 1 x Speaker                                                                                                                                                                                                               |
| Virtual Keypad   | 1 x Enter   1 x Cancel   1 x Clear   Touch Key                                                                                                                                                                            |
| Communications   | WiFi (2.4G) + Bluetooth 4.0 & 2.1   4G (Cat-M / FDD-LTE) (optional) 3G (WCDMA) (optional)                                                                                                                                 |
| Card Slots       | 1 x Micro SIM + 1 x Micro SAM                                                                                                                                                                                             |
| Peripheral Ports | 1 x Micro USB 2.0                                                                                                                                                                                                         |
| Battery          | 3.7V / 3050mAh Rechargeable Li-ion Battery                                                                                                                                                                                |
| Adapter          | Input: 100 - 240V AC, 50Hz / 60Hz   Output: 5.0V DC, 2.0A                                                                                                                                                                 |
| Location         | GPS (optional)                                                                                                                                                                                                            |
| Accessories      | Wireless Charging Base (optional)                                                                                                                                                                                         |
| Physical         | L x W x H (mm) : 136.5 x 70 x 17.4   Weight (g) : 182 (Including Battery)                                                                                                                                                 |
| Environmental    | 0°C ~ 50°C (32°F ~ 122°F) Operating Temperature<br>-20°C ~ 70°C (-4°F ~ 158°F) Storage Temperature<br>10% ~ 93% Relative Humidity, Non-condensing                                                                         |
| Certifications   | PCI PTS 4.x, SRED   EMV L1 & L2   EMV Contactless L1   Visa payWave MasterCard Contactless   American ExpressPay   Discover D-PAS MasterCard TQM   J/Speedy L2   Mastercard mPOS   PTCRB   ABECS CE   FCC   Anatel   RoHs |